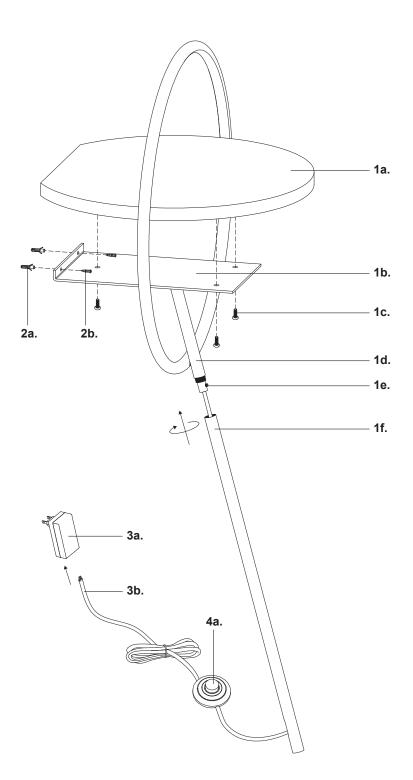

### 1. Remove the fixture from it's original packaging

- 2. Gently pull wire through rod (1f) and secure with screw (1e)
- **3.** Attach rod (**1f**) to fixture ring body (**1d**) by threading clockwise
- **4.** Mount fixture ring plate (1b) to mounting surface with anchors (2a) and screws (2b)
- **5.** Attach table top (**1a**) to fixture ring plate (**1b**) and secure with screws (**1c**)
- **6.** Connect wire (3b) and driver (3a), then insert into outlet
- **7.** Use switch (4a) to turn ON/OFF